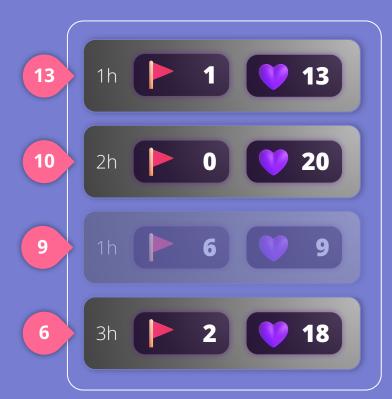

## **Even Algorithms!**

Assessments Threshold

Threshold

Like & Flag

Flagged

Dimension

**Freshness** 

Recent, most liked posts with less than 5 flags

#### Make them Visible in Dashboards