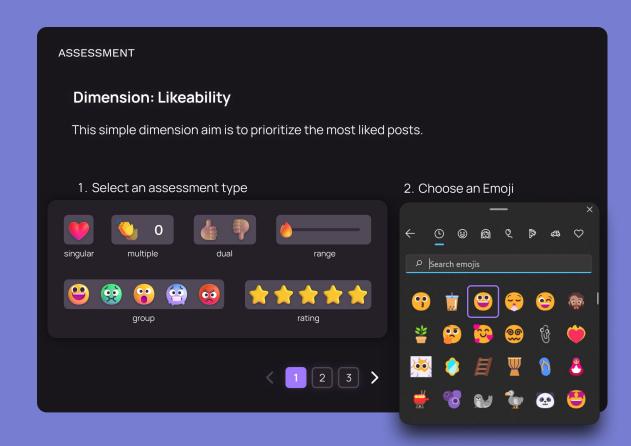

## **Design & Record Social Data for these Tools**

## **Even Algorithms!**

Assessments Threshold

Threshold

Like & Flag

Flagged

Dimension

**Freshness** 

Recent, most liked posts with less than 5 flags