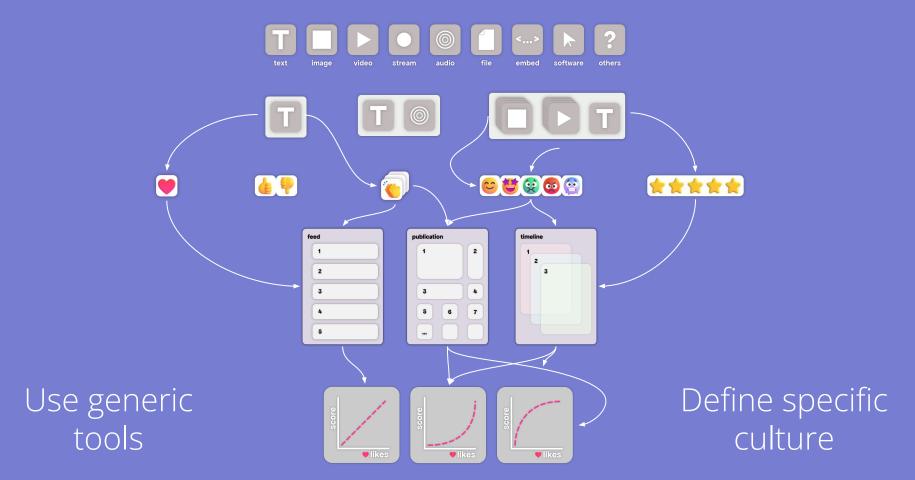

#### Culture

Easy to read data vis. and participatory processes make it possible to define and improve group culture

Custom community spaces

powered by

The Neighbourhoods Framework

The NH
Foundation's
Software Bazaar