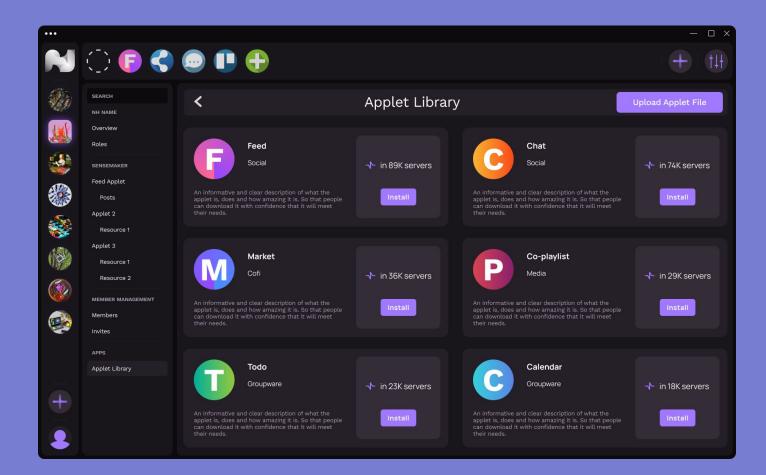

## **Custom Community Spaces**

- \* Store and compute data locally, per community
- \* Add and customize apps
  - \* Choose algorithms without coding know-how
  - \* Crowdfund new apps

## The Neighbourhoods Framework

#### **Select Basic Tools**