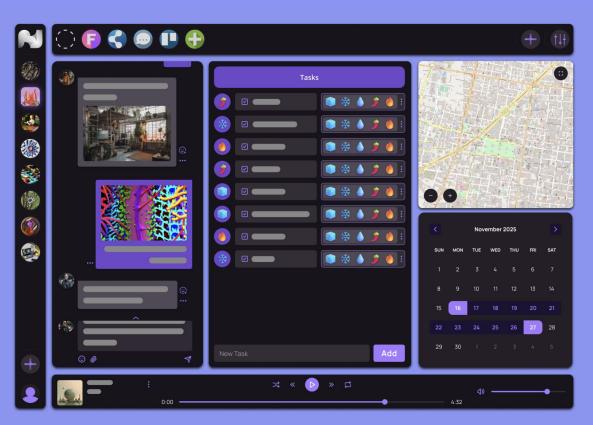

## **Custom Community Spaces**

- \* Store and compute data locally, per community
- \* Add and customize apps
  - \* Choose algorithms without coding know-how
  - \* Crowdfund new apps

## The Neighbourhoods Framework

#### **Select Basic Tools**

## **Design & Record Social Data for these Tools**

## **Even Algorithms!**

Assessments Threshold

Threshold

Like & Flag

Flagged

Dimension

**Freshness** 

Recent, most liked posts with less than 5 flags

#### Make them Visible in Dashboards