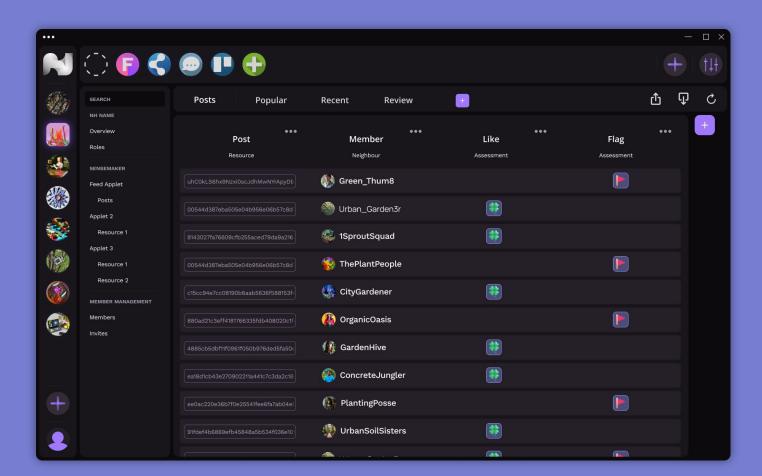

## **Even Algorithms!**

Assessments Threshold

Threshold

Like & Flag

Flagged

Dimension

**Freshness** 

Recent, most liked posts with less than 5 flags

#### Make them Visible in Dashboards

#### **Pilot Communities**

Local gardening community: aggregate climate-critical indicators with other gardens in the same biome

Local gardening Community

Applet soil nutrient sensor readings

Sensemaker

Applet tracking hours volunteered in local community

**Applet** Q&A forum 'reddit style'

Climate-accounting module to translate net carbon impact of the community's work

Weighted voting
Based on hours
contributed in garden
+ positive validation
received for articles